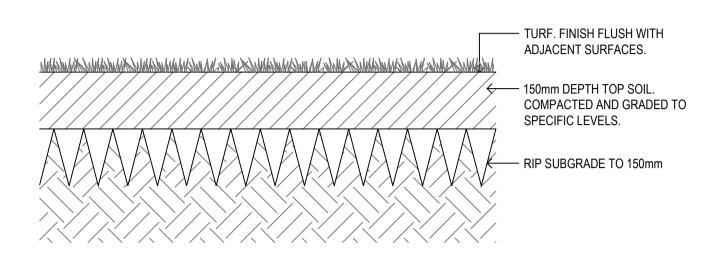

O1 TYPICAL TURF DETAIL
1:10

MASS PLANTING IN DEEP SOIL TYPICAL DETAIL SECTION

TIMBER EDGING DETAIL

O6 STREET TREE PLANTING - SECTION

LANDSCAPE DETAILS

Scale Drawing created (date) Plotted and checked by Verified Approved