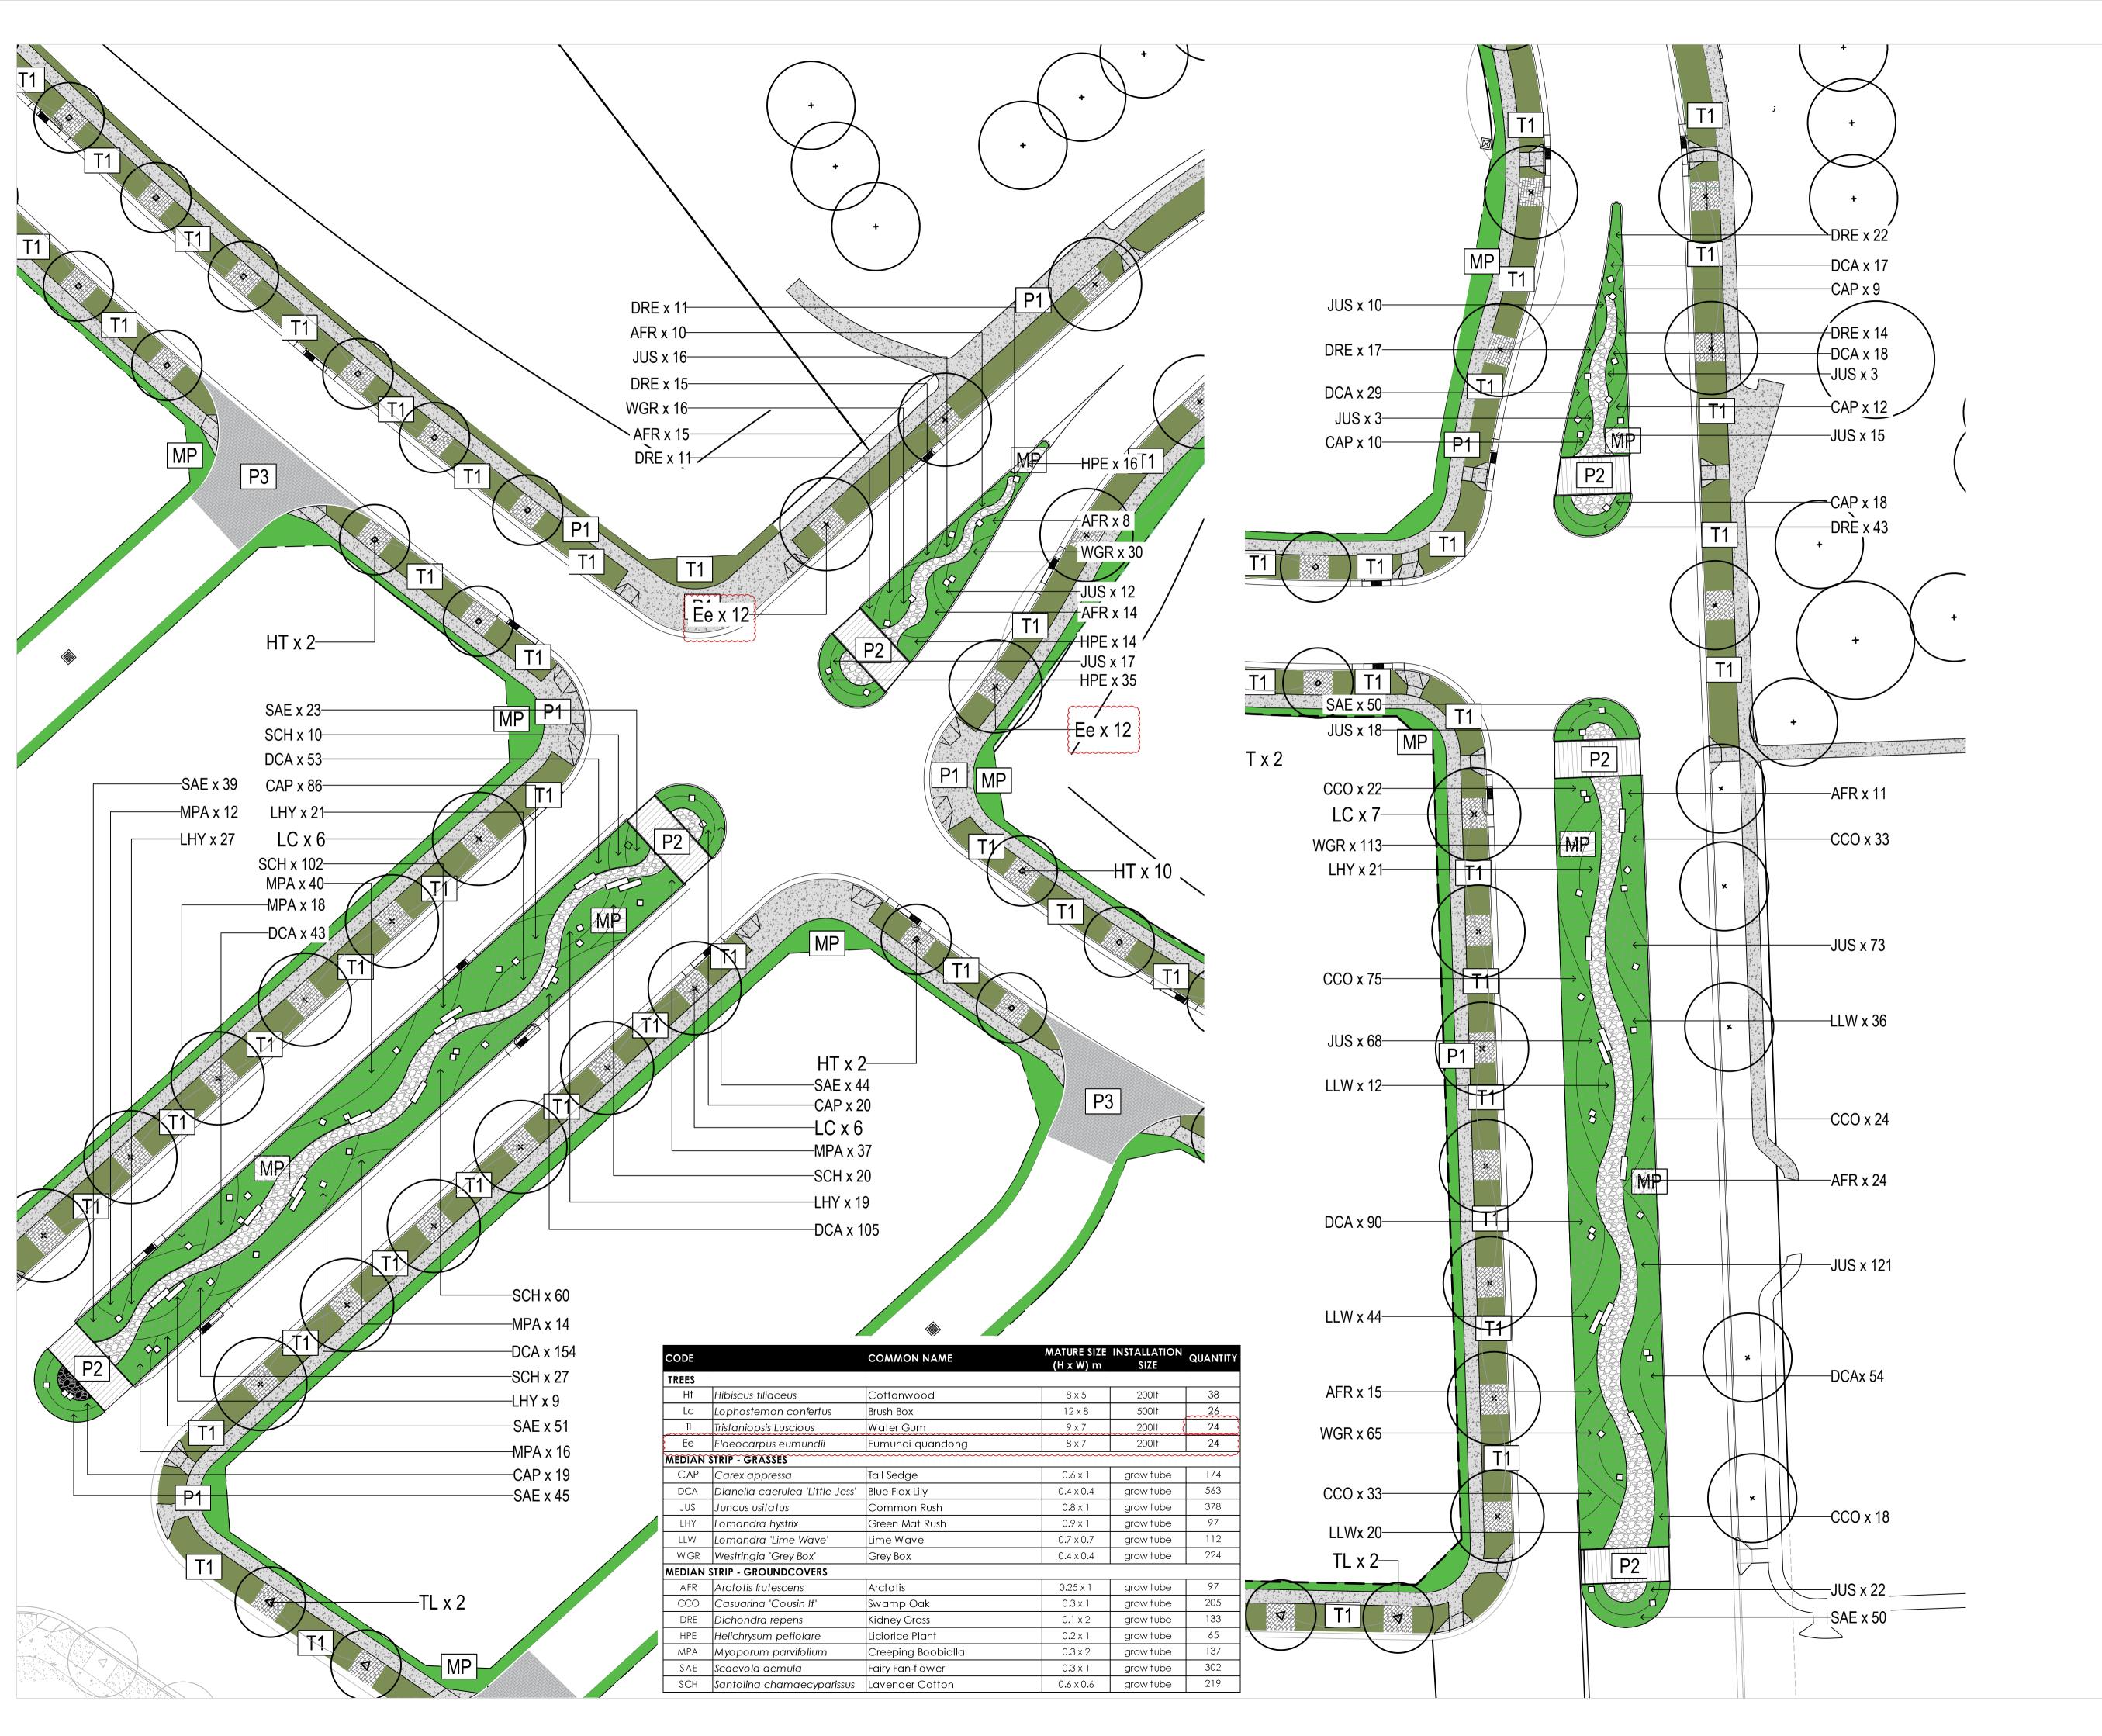

Amendments

Issue Description Date ISSUED FOR DRAFT DA 23/03/2018 ISSUED FOR DRAFT DA 11/04/2018 ISSUED FOR DA 23/05/2018 ISSUED FOR DA 10/10/2019

LEGEND

B2 / C2 BOUNDARY LOT BOUNDARY

> CONCRETE FOOTPATH PERMATRAK

MASS PLANTING

**GRAVEL** MULCH

MEDIAN PLANTING

SANDSTONE BLOCKS

Civil and Structual Engineer **ARCADIS** Level 16, 580 George Street, Sydney - NSW 2000

E: arcadis.com Client FRASERS PROPERTY

FRASERS

**GROUPGSA** Group GSA Pty Ltd ABN 76 002 113 779 Level 7, 80 William St East Sydney NSW Australia 2011 www.groupgsa.com

Level 3, Builing C, 1 Homebush Bay Drive, Rhodes, NSW 2138. T: +612 9767 2000

T +612 9361 4144 F +612 9332 3458 architecture interior design urban design landscape nom architect M. Sheldon 3990

Project Title Shell Cove

Precinct - B2C2 - DA

Drawing Title PLANTING PLAN - MEDIAN

| Scale                  | 1:250 @A1  |
|------------------------|------------|
| Drawing created (date) | 19/03/2018 |
| Ву                     | KL         |
| Plotted and checked by | KL         |
| Verified               | KE         |
| Approved               | SH         |