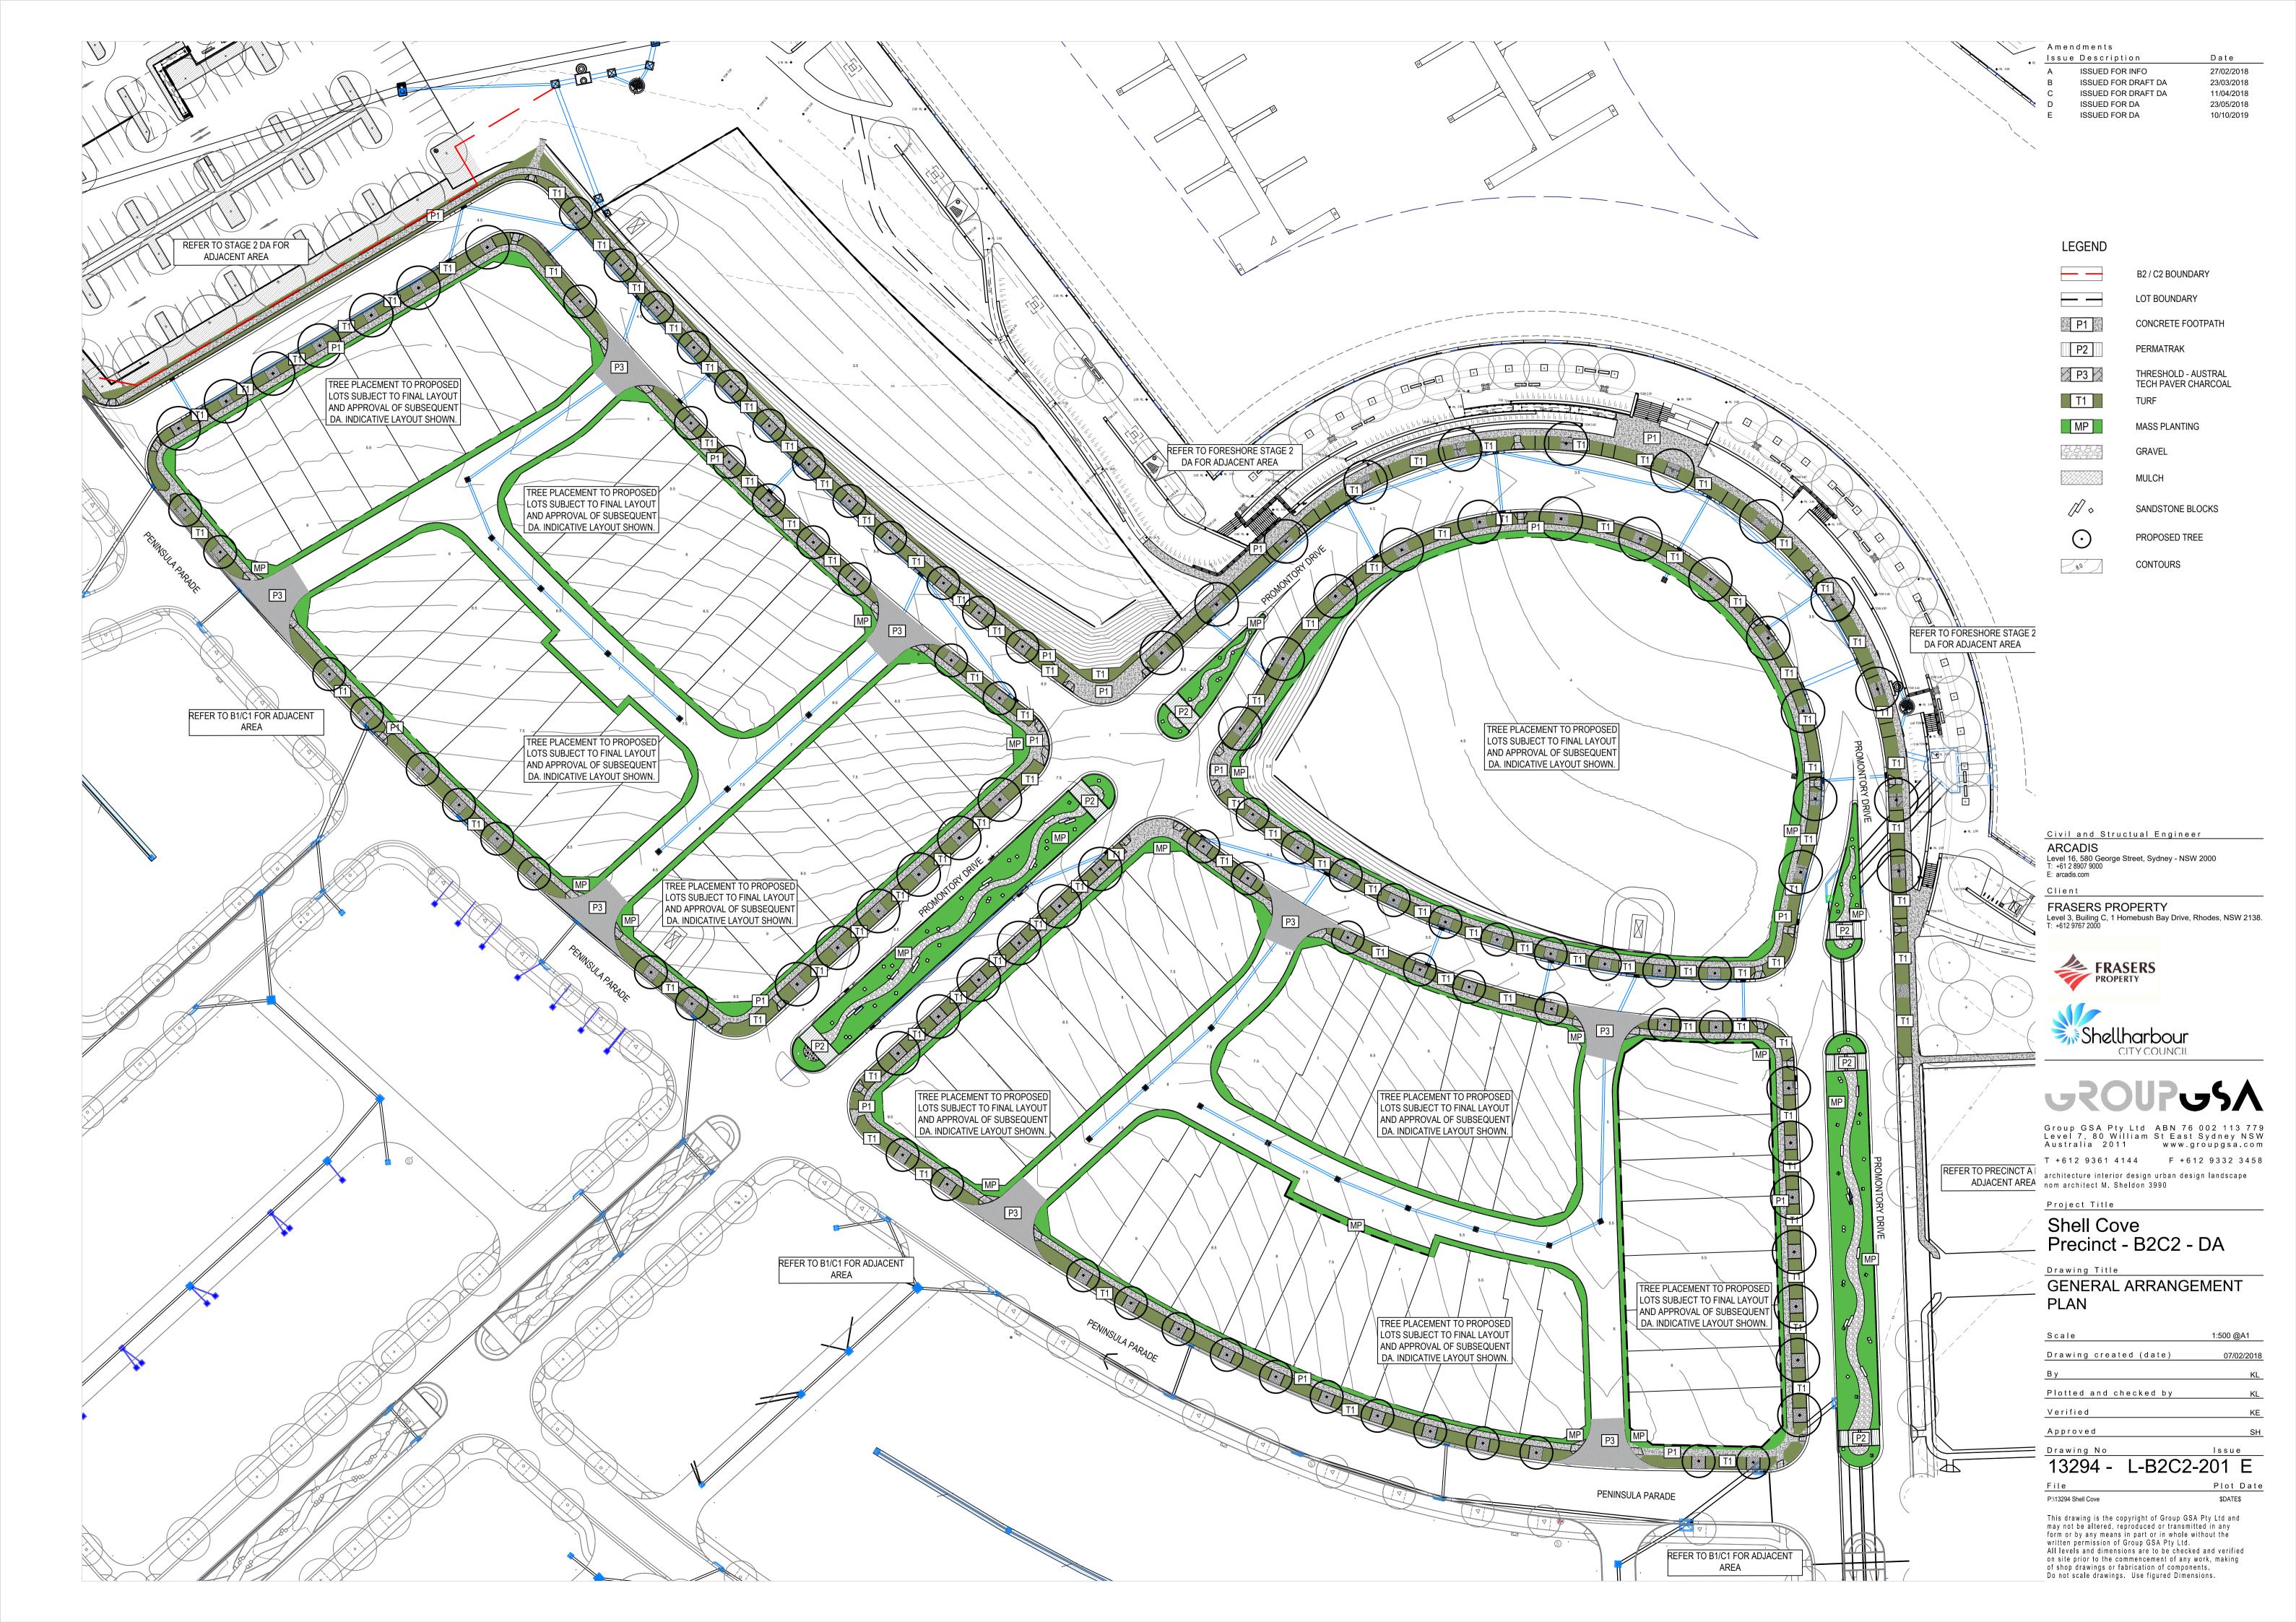

Amendments

Issue Description Date ISSUED FOR DRAFT DA 23/03/2018 ISSUED FOR DRAFT DA 11/04/2018 ISSUED FOR DA 23/05/2018 ISSUED FOR DA 10/10/2019

LEGEND

B2 / C2 BOUNDARY LOT BOUNDARY

> CONCRETE FOOTPATH PERMATRAK

MASS PLANTING

**GRAVEL** MULCH

MEDIAN PLANTING

SANDSTONE BLOCKS

Civil and Structual Engineer **ARCADIS** Level 16, 580 George Street, Sydney - NSW 2000

E: arcadis.com Client FRASERS PROPERTY

FRASERS

**GROUPGSA** Group GSA Pty Ltd ABN 76 002 113 779 Level 7, 80 William St East Sydney NSW Australia 2011 www.groupgsa.com

Level 3, Builing C, 1 Homebush Bay Drive, Rhodes, NSW 2138. T: +612 9767 2000

T +612 9361 4144 F +612 9332 3458 architecture interior design urban design landscape nom architect M. Sheldon 3990

Project Title Shell Cove

Precinct - B2C2 - DA

Drawing Title PLANTING PLAN - MEDIAN

| Scale                  | 1:250 @A1  |
|------------------------|------------|
| Drawing created (date) | 19/03/2018 |
| Ву                     | KL         |
| Plotted and checked by | KL         |
| Verified               | KE         |
| Approved               | SH         |