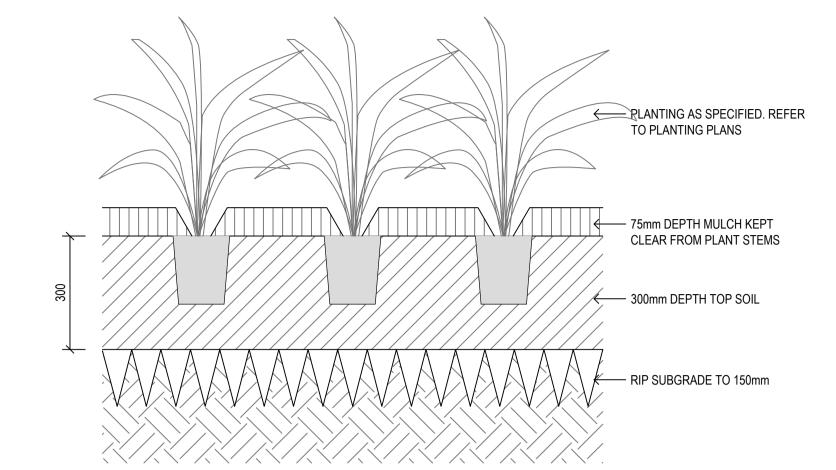

O1 TYPICAL TURF DETAIL
1:10

MASS PLANTING IN DEEP SOIL TYPICAL DETAIL SECTION

TIMBER EDGING DETAIL

O6 STREET TREE PLANTING - SECTION

LANDSCAPE DETAILS

Scale Drawing created (date) Plotted and checked by Verified Approved