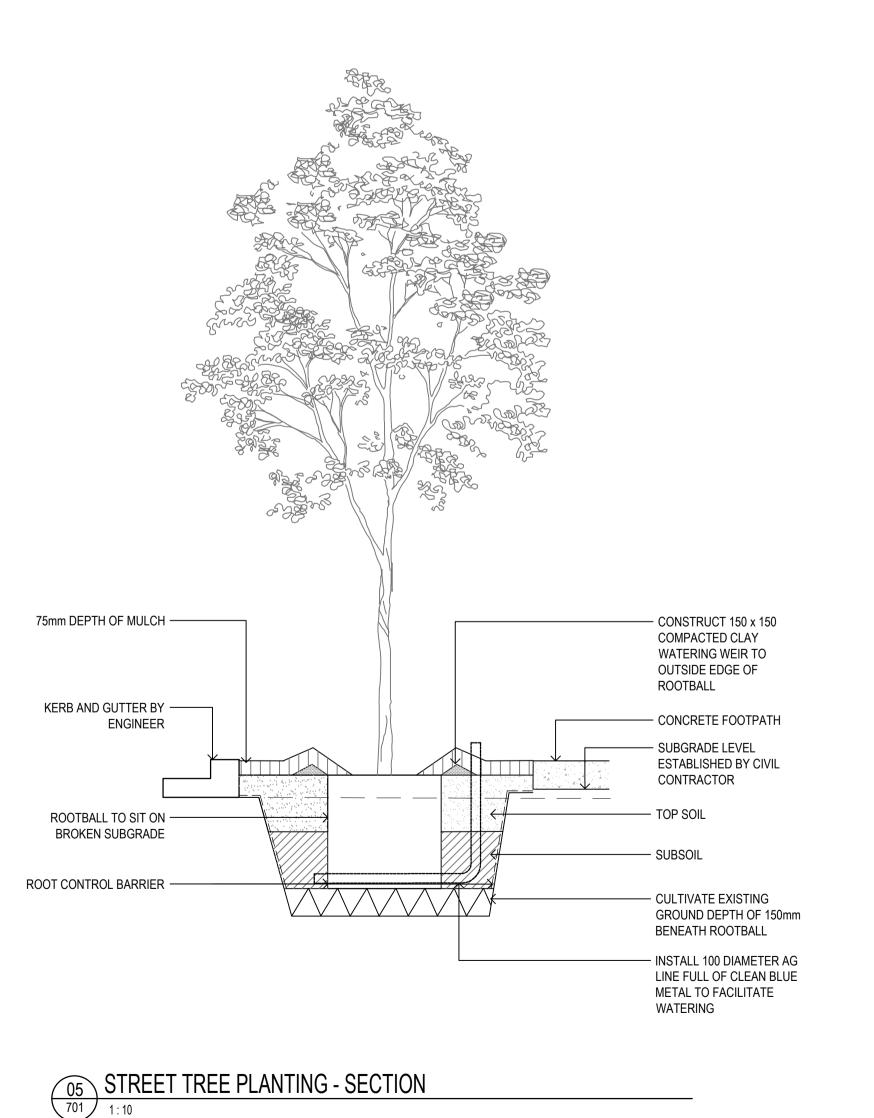

O1 TYPICAL TURF DETAIL
1:10

MASS PLANTING IN DEEP SOIL TYPICAL DETAIL SECTION

TIMBER EDGING DETAIL

O6 STREET TREE PLANTING - SECTION

LANDSCAPE DETAILS

Scale Drawing created (date) Plotted and checked by Verified Approved