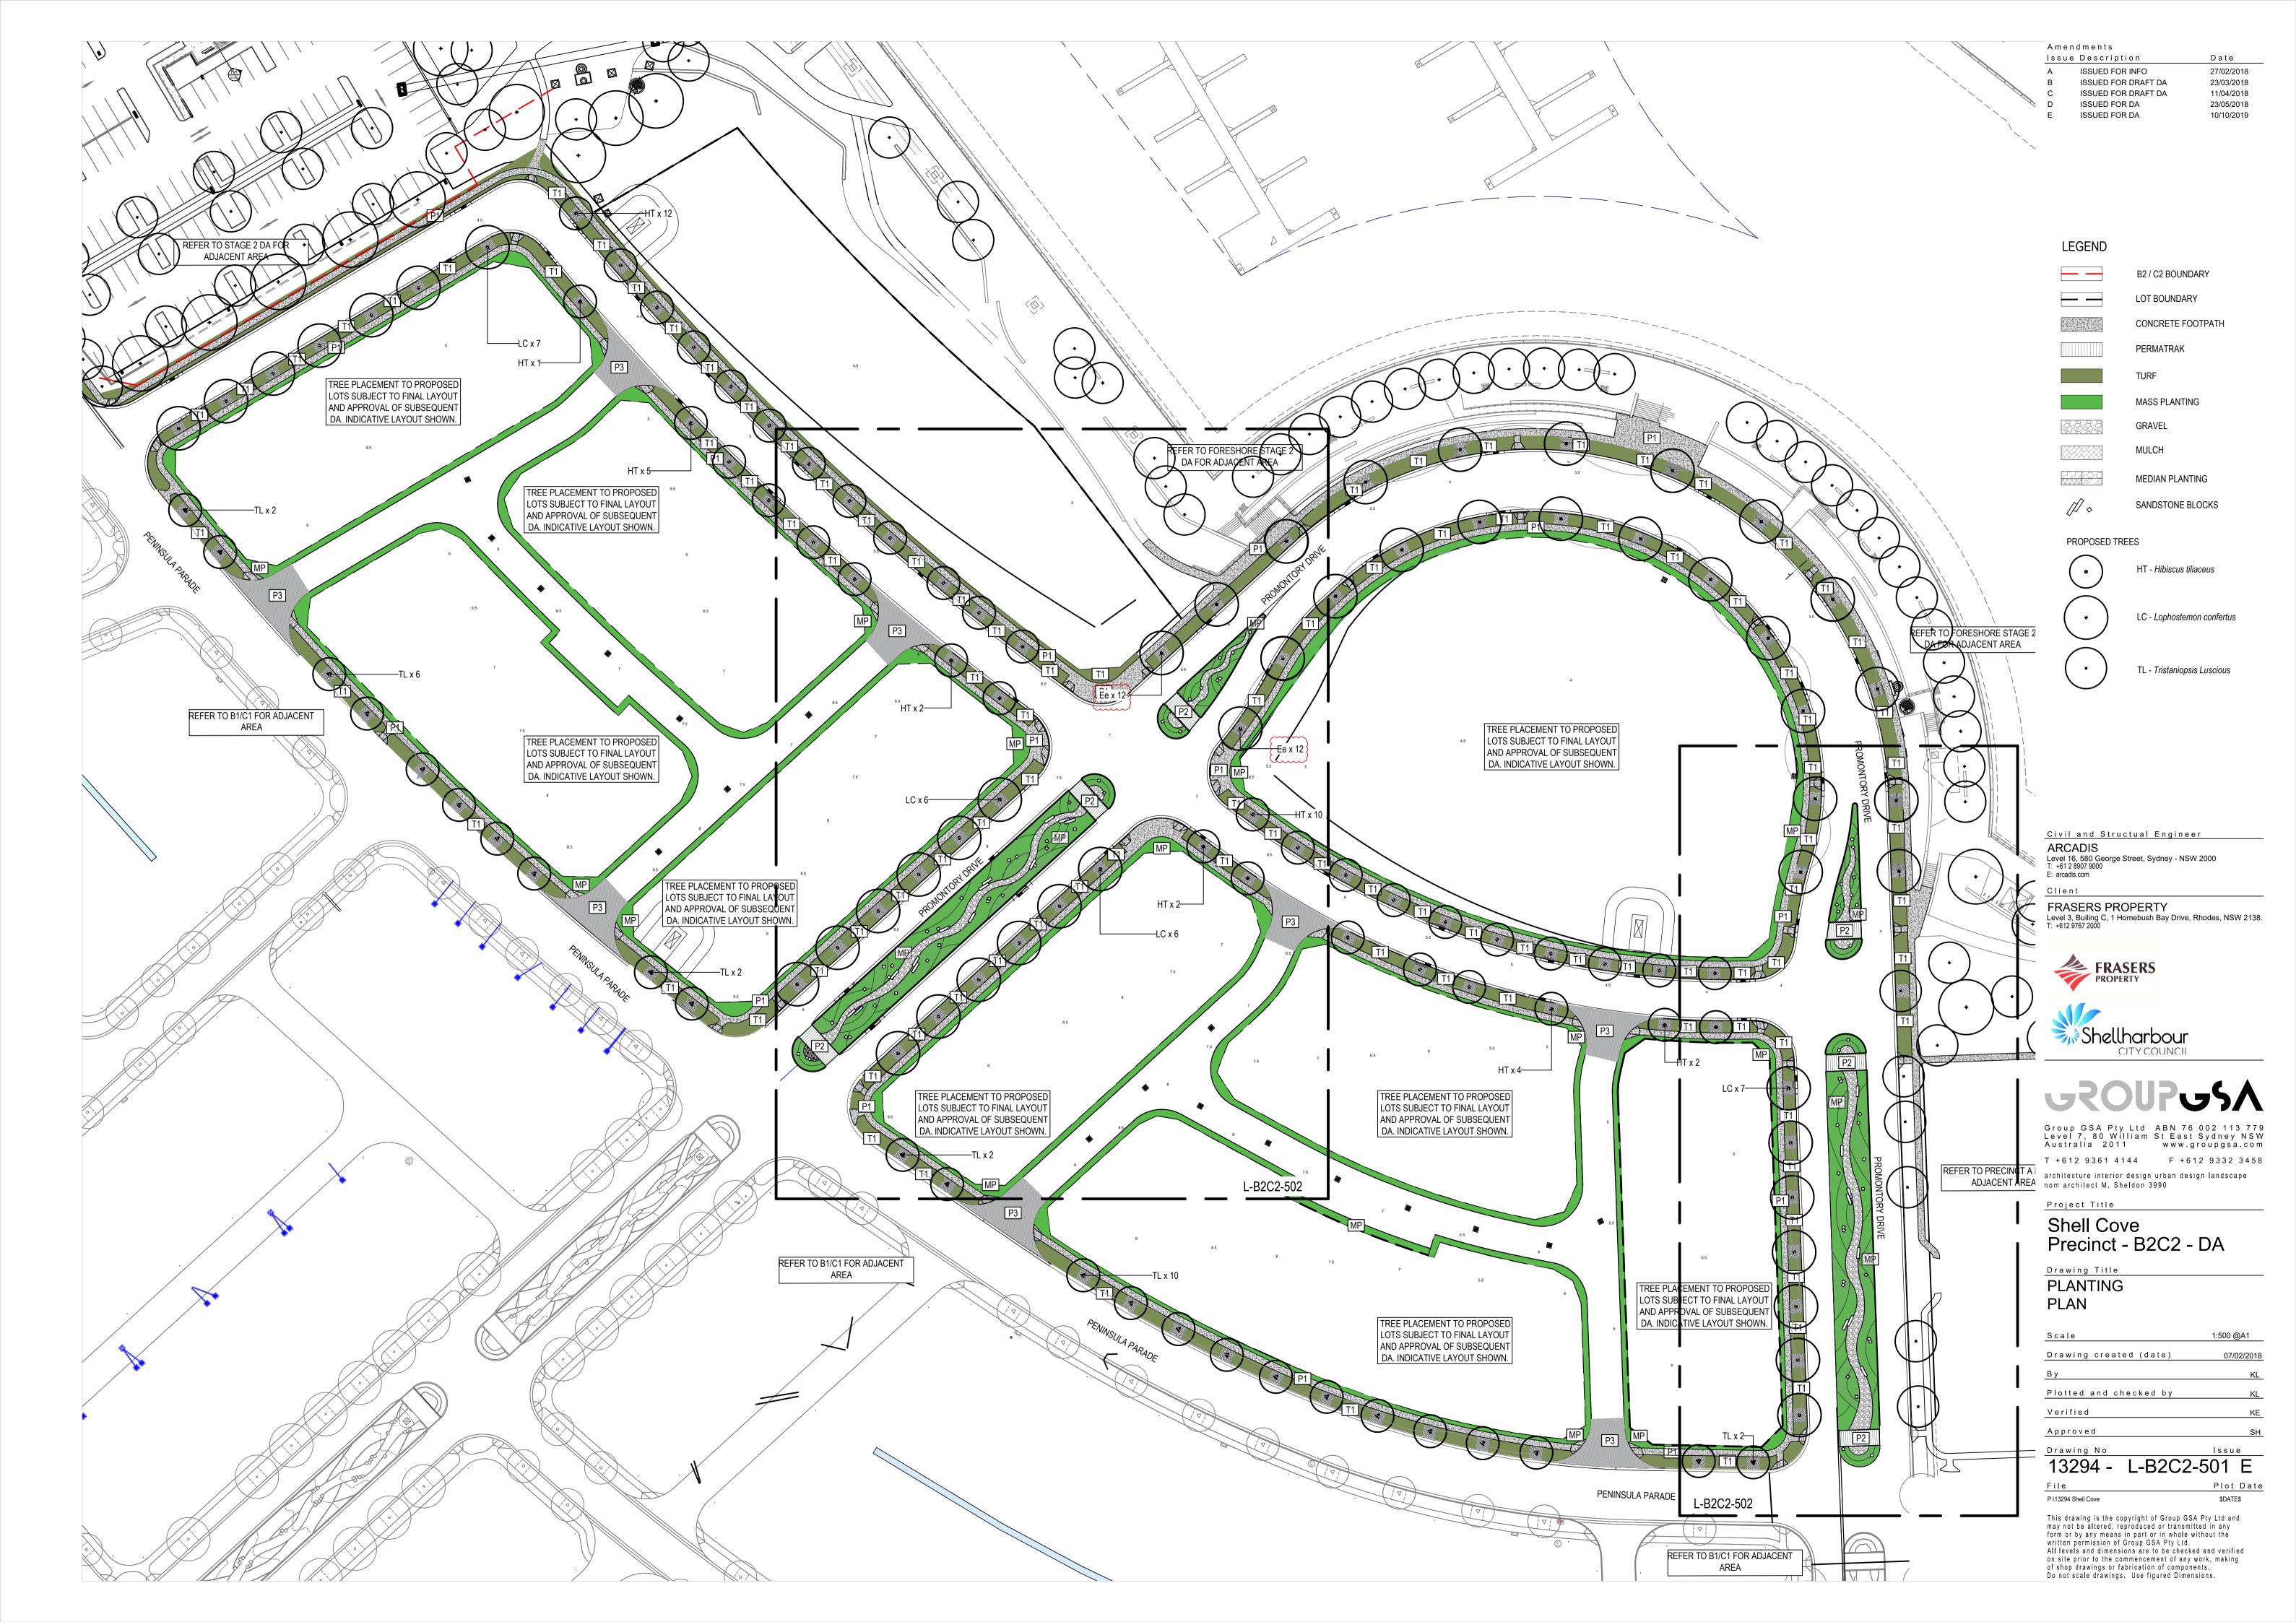

Amendments

Issue Description Date ISSUED FOR DRAFT DA 23/03/2018 ISSUED FOR DRAFT DA 11/04/2018 ISSUED FOR DA 23/05/2018 ISSUED FOR DA 10/10/2019

LEGEND

B2 / C2 BOUNDARY LOT BOUNDARY

> CONCRETE FOOTPATH PERMATRAK

MASS PLANTING

**GRAVEL** MULCH

MEDIAN PLANTING

SANDSTONE BLOCKS

Civil and Structual Engineer **ARCADIS** Level 16, 580 George Street, Sydney - NSW 2000

E: arcadis.com Client FRASERS PROPERTY

FRASERS

**GROUPGSA** Group GSA Pty Ltd ABN 76 002 113 779 Level 7, 80 William St East Sydney NSW Australia 2011 www.groupgsa.com

Level 3, Builing C, 1 Homebush Bay Drive, Rhodes, NSW 2138. T: +612 9767 2000

T +612 9361 4144 F +612 9332 3458 architecture interior design urban design landscape nom architect M. Sheldon 3990

Project Title Shell Cove

Precinct - B2C2 - DA

Drawing Title PLANTING PLAN - MEDIAN

| Scale                  | 1:250 @A1  |
|------------------------|------------|
| Drawing created (date) | 19/03/2018 |
| Ву                     | KL         |
| Plotted and checked by | KL         |
| Verified               | KE         |
| Approved               | SH         |