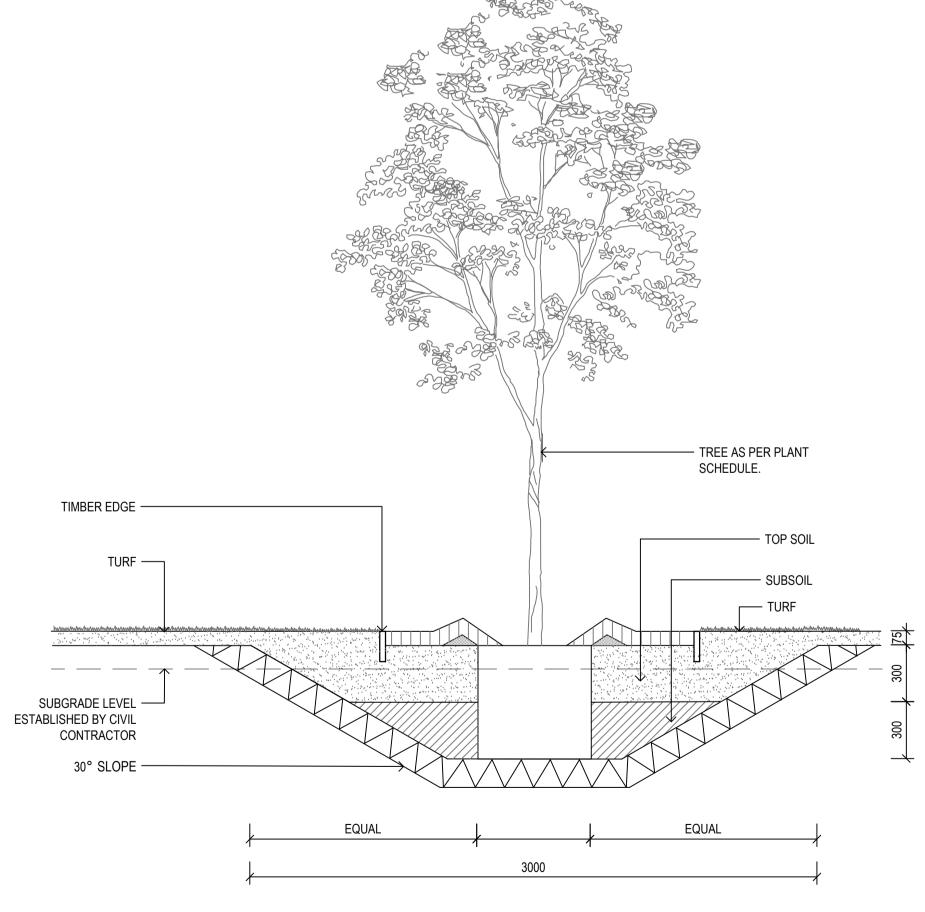

O1 TYPICAL TURF DETAIL
1:10

MASS PLANTING IN DEEP SOIL TYPICAL DETAIL SECTION

TIMBER EDGING DETAIL

O6 STREET TREE PLANTING - SECTION

LANDSCAPE DETAILS

Scale Drawing created (date) Plotted and checked by Verified Approved