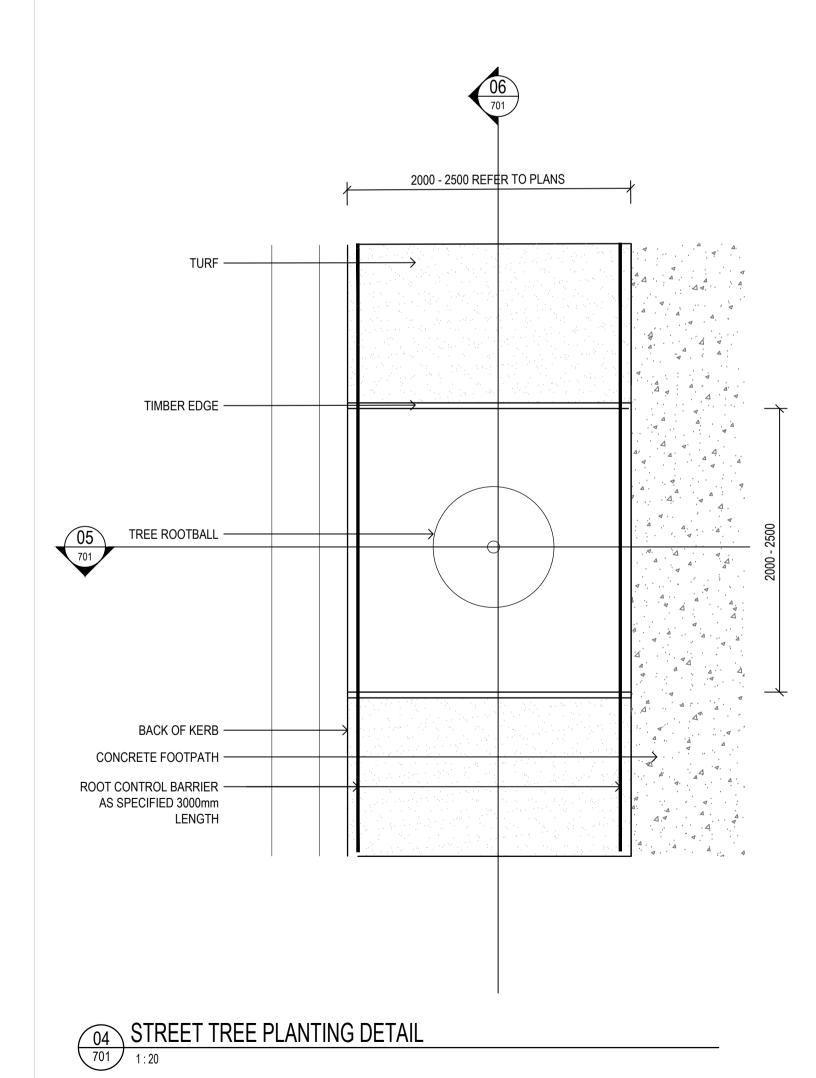

O1 TYPICAL TURF DETAIL
1:10

MASS PLANTING IN DEEP SOIL TYPICAL DETAIL SECTION

TIMBER EDGING DETAIL

O6 STREET TREE PLANTING - SECTION

LANDSCAPE DETAILS

Scale Drawing created (date) Plotted and checked by Verified Approved