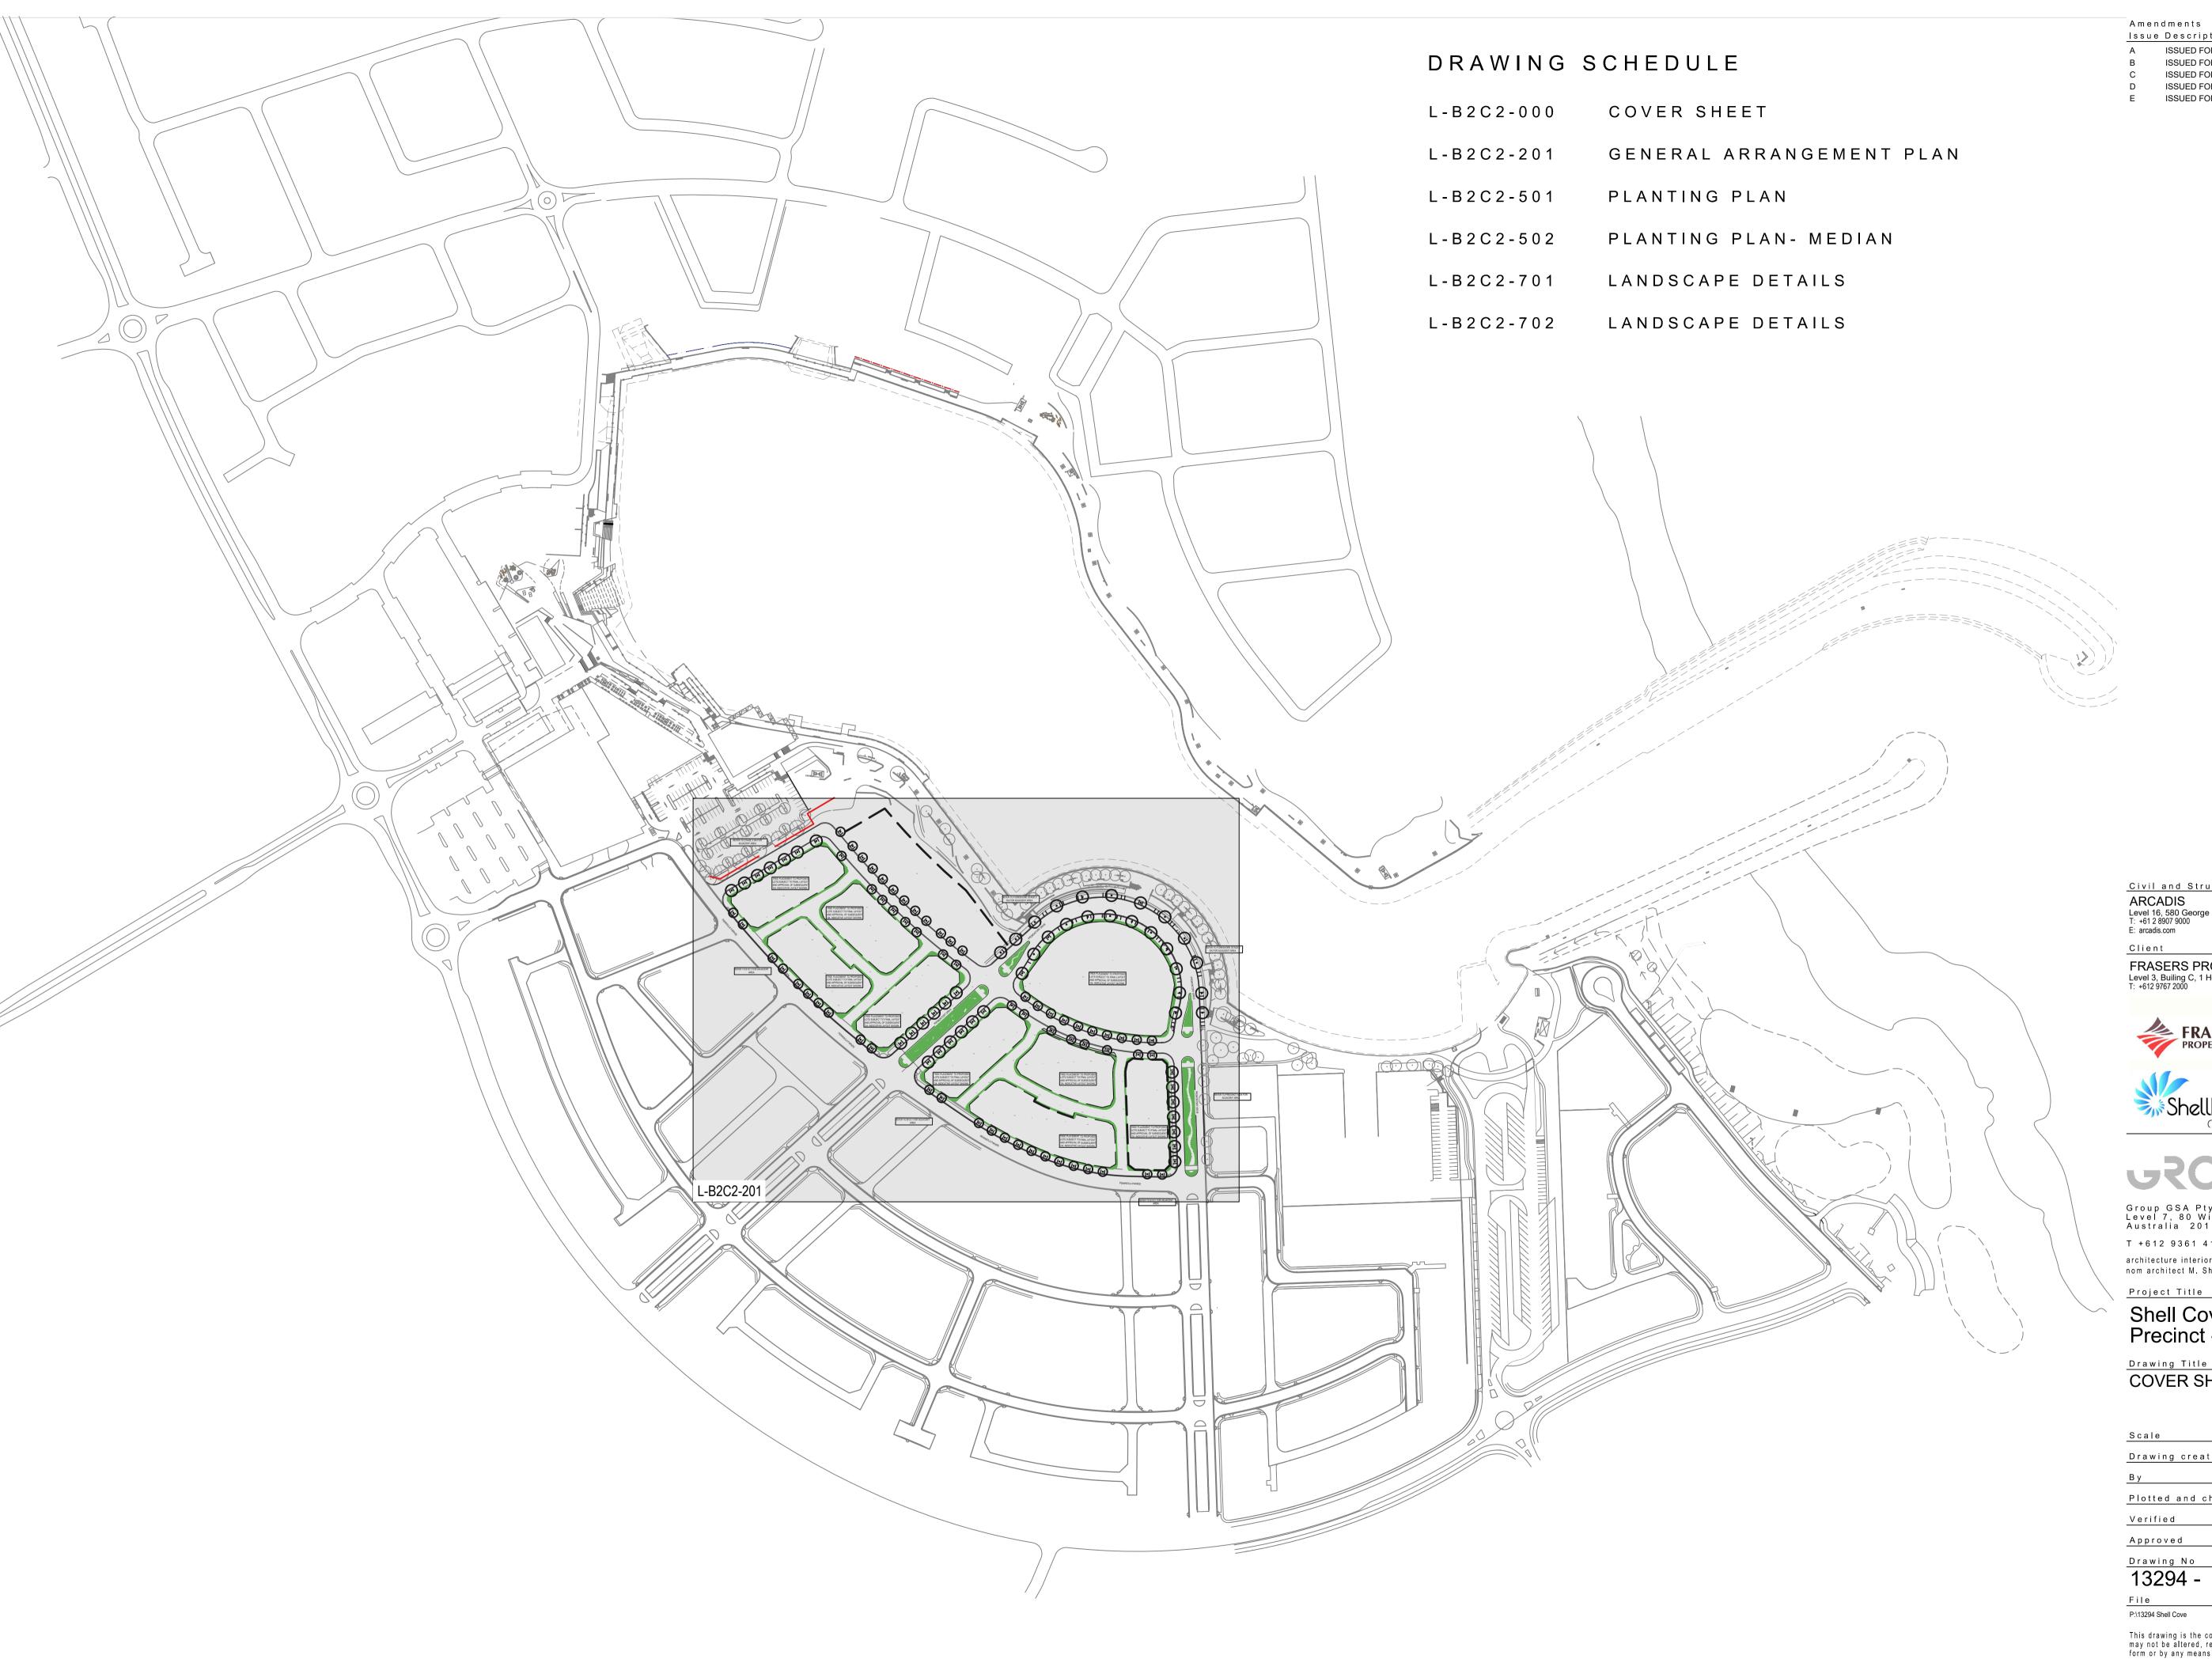

## Shell Cove Precinct - B2C2 - DA

Drawing Title **COVER SHEET** 

| Scale                  | 1:2000 @A1 |
|------------------------|------------|
| Drawing created (date) | 07/02/2018 |
| Ву                     | KL         |
| Plotted and checked by | KL         |
| Verified               | KE         |
| Approved               | SH         |
| Drawing No             | Issue      |

13294 - L-B2C2-000 E

P:\13294 Shell Cove

This drawing is the copyright of Group GSA Pty Ltd and may not be altered, reproduced or transmitted in any form or by any means in part or in whole without the written permission of Group GSA Pty Ltd.