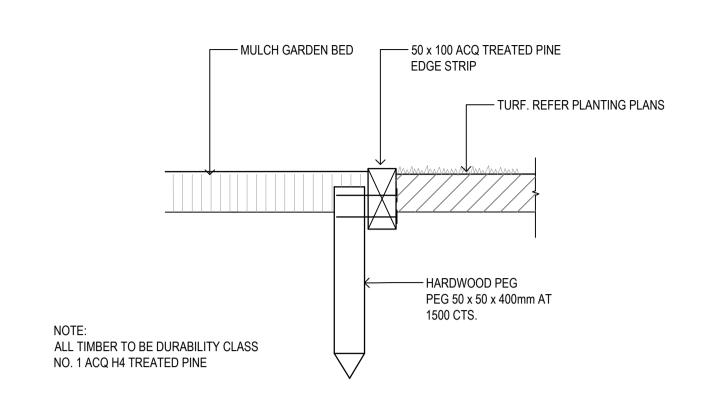

O1 TYPICAL TURF DETAIL
1:10

MASS PLANTING IN DEEP SOIL TYPICAL DETAIL SECTION

TIMBER EDGING DETAIL

O6 STREET TREE PLANTING - SECTION

LANDSCAPE DETAILS

Scale Drawing created (date) Plotted and checked by Verified Approved